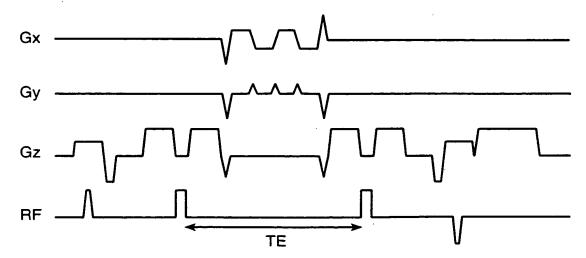

## This Page Is Inserted by IFW Operations and is not a part of the Official Record

## **BEST AVAILABLE IMAGES**

Defective images within this document are accurate representations of the original documents submitted by the applicant.

Defects in the images may include (but are not limited to):

- BLACK BORDERS
- TEXT CUT OFF AT TOP, BOTTOM OR SIDES
- FADED TEXT
- ILLEGIBLE TEXT
- SKEWED/SLANTED IMAGES
- COLORED PHOTOS
- BLACK OR VERY BLACK AND WHITE DARK PHOTOS
- GRAY SCALE DOCUMENTS

## IMAGES ARE BEST AVAILABLE COPY.

As rescanning documents will not correct images, please do not report the images to the Image Problem Mailbox.







## FIG.\_2





RARE

FIG.\_3B







FIG.\_4

7.5





FIG.\_6



FIG.\_8A





FIG.\_9A

FIG.\_9B



FIG.\_9C







FIG.\_ 10C

FIG.\_ 10B



FIG.\_11A



FIG.\_11B







FIG.\_13



FIG.\_ 14B

FIG.\_14A













FIG.\_18A



FIG.\_18B



FIG.\_18C







FIG.\_19



FIG.\_20





FIG.\_22A



FIG.\_23A

FIG.\_23B



FIG.\_23E



FIG.\_23D